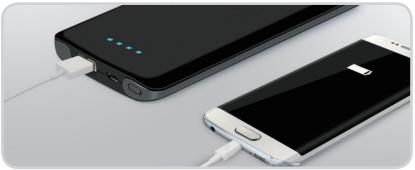

## Main Features

- Compatible with most mobile devices
- Auto On/Off capability
- Multiple safety protections
- LED power indicator, only appear when using
- Pre-charged & Ready to use