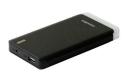

# NEW PRODUCT ANNOUNCEMENT

Model: PS656

## **Mobile Power**

F©

## Main Features

- Compatible with most mobile devices
- Auto On/Off capability
- Multiple safety protections
- LED power indicator, only appear when using
- Pre-charged & Ready to use

## **Specifications**

Battery capacity: 6000mAh Lithium polymer battery Input: Micro USB 5V \_\_\_1.5A Output: 5V \_\_\_ 2.1A