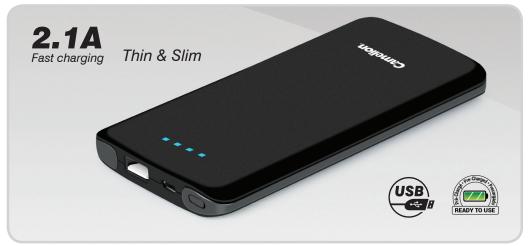

## Main Features

- Compatible with most mobile devices
- Auto On/Off capability
- Multiple safety protections
- LED power indicator, only appear when using
- Pre-charged & Ready to use

## **Specifications**

Battery capacity: 6000mAh Lithium polymer battery Input: Micro USB 5V \_\_\_1.5A Output: 5V \_\_\_ 2.1A

## **Available Colors**

Black

How to Use