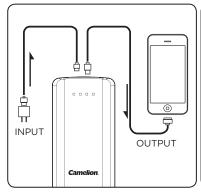

## **Specifications**

Battery capacity: 6000mAh Lithium polymer battery Input: Micro USB 5V \_\_\_1.5A Output: 5V \_\_\_ 2.1A