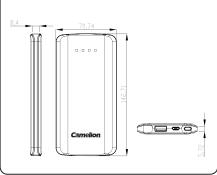

## **Specifications**

Battery capacity: 6000mAh Lithium polymer battery Input: Micro USB 5V \_\_\_1.5A Output: 5V \_\_\_ 2.1A