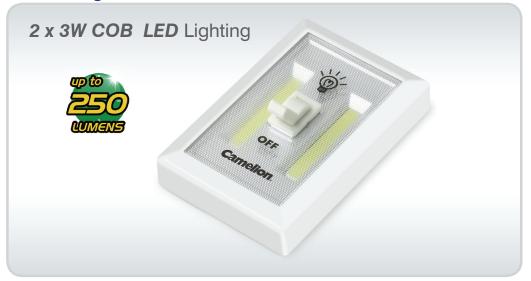

### Switch Light

This Camelion S28 Switch Light provides a powerful lighting with two 3W COB LED and powered by four AAA size batteries. The switch light has magnets, hook & loop tabs and keyholes designed on the product, therefore it can be hung and locked with screws, stuck on cupboards, wardrobes or attach to any metallic surface for convenient lighting.

#### Main Features

- Powerful lighting provided with two 3W COB LED
- · Choice of installation with Velcro, screws or magnet
- Non replace needed LEDs
- Uses widely available AAA batteries

#### **Specifications**

Power Source: 4 x AAA size batteries Light Source: 2 x 3W COB LED Luminous Flux: up to 250LM\*

Continuous Operating Time: up to 3 hours\*

Light Modes: On / Off

**Dimensions:** 114 x 76 x 35 (mm)