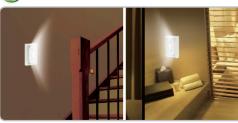

### Switch Light

This Camelion S28 Switch Light provides a powerful lighting with two 3W COB LED and powered by four AAA size batteries. The switch light has magnets, hook & loop tabs and keyholes designed on the product, therefore it can be hung and locked with screws, stuck on cupboards, wardrobes or attach to any metallic surface for convenient lighting.