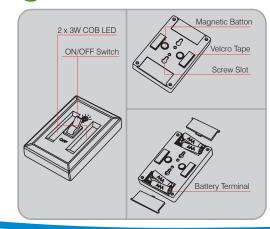

### Switch Light

This Camelion S28 Switch Light provides a powerful lighting with two 3W COB LED and powered by four AAA size batteries. The switch light has magnets, hook & loop tabs and keyholes designed on the product, therefore it can be hung and locked with screws, stuck on cupboards, wardrobes or attach to any metallic surface for convenient lighting.

#### Main Features

- Powerful lighting provided with two 3W COB LED
- · Choice of installation with Velcro, screws or magnet
- Non replace needed LEDs
- Uses widely available AAA batteries

#### **Specifications**

Power Source: 4 x AAA size batteries Light Source: 2 x 3W COB LED Luminous Flux: up to 250LM\*

Continuous Operating Time: up to 3 hours\*

Light Modes: On / Off

**Dimensions:** 114 x 76 x 35 (mm)