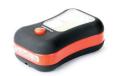

# Package Details

Quantity per display package: 12 Qty/CTN (pks): 48 Carton Size (cm): 41 x 30 x 26cm Gross Weight (kg): 7.5

**SL7280N** 

Work Light

**SL5240N** 

Work Light

SL7018

Sensor Night Light