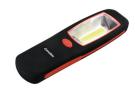

ds, wardrobes or attach to any metallic surface for convenient lighting.

#### Main Features

- Powerful lighting provided with two 3W COB LED
- · Choice of installation with Velcro, screws or magnet
- Non replace needed LEDs
- Uses widely available AAA batteries

#### **Specifications**

Power Source: 4 x AAA size batteries Light Source: 2 x 3W COB LED Luminous Flux: up to 250LM\*

Continuous Operating Time: up to 3 hours\*

Light Modes: On / Off

**Dimensions:** 114 x 76 x 35 (mm)

\* Camelion 2016 lab tests, using 4 Camelion alkaline AAA batteries; LED's brightness will attenuate when battery power is weak.

# Package Details



Quantity per display package: 12 Qty/CTN (pks): 48 Carton Size (cm): 41 x 30 x 26cm Gross Weight (kg): 7.5











**SL7280N** 



Work Light

**SL5240N** 



Work Light

SL7018



Sensor Night Light

SL7019



Sensor Night Light

### **Available Now**