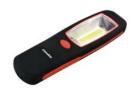

# NEW PRODUCT ANNOUNCEMENT

Work Light Model: S31

This Camelion S31 work light has a lighting source provided by 3W COB LED and it's powered by 4 AAA batteries. It is small in size with a 360 degree rotatable stand with a magnet button that will allow you to use this product in many situations.

### **Main Features**

- Powerful 3W COB LED illumination
- 360° rotatable stand for different lighting directions
- Strong magnet button to attach on metallic surface
- Non replace needed LED

## **Specifications**

Power Source: 4 x AAA size batteries

Light Source: 3W COB LED Luminous Flux: 200LM\* Lighting Modes: On / Off

Continuous Operating Time: 3 hours Dimensions: 91 x 35 x 128mm

\* 2016 lab tests, using 4 Camelion AAA size batteries. LED's brightness will attenuate when battery power is weak.