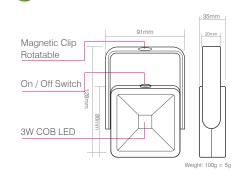

### **Main Features**

- Powerful 3W COB LED illumination
- 360° rotatable stand for different lighting directions
- Strong magnet button to attach on metallic surface
- Non replace needed LED

## **Specifications**

Power Source: 4 x AAA size batteries

Light Source: 3W COB LED Luminous Flux: 200LM\* Lighting Modes: On / Off

Continuous Operating Time: 3 hours Dimensions: 91 x 35 x 128mm

\* 2016 lab tests, using 4 Camelion AAA size batteries. LED's brightness will attenuate when battery power is weak.