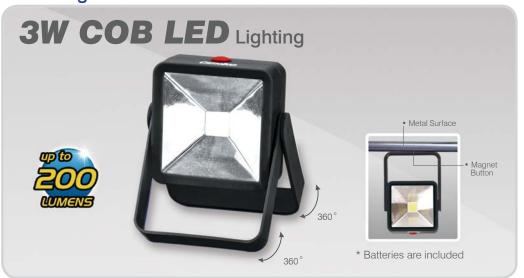

# NEW PRODUCT ANNOUNCEMENT

Work Light Model: S31

This Camelion S31 work light has a lighting source provided by 3W COB LED and it's powered by 4 AAA batteries. It is small in size with a 360 degree rotatable stand with a magnet button that will allow you to use this product in many situations.

### **Main Features**

- Powerful 3W COB LED illumination
- 360° rotatable stand for different lighting directions
- Strong magnet button to attach on metallic surface
- Non replace needed LED

## **Specifications**

Power Source: 4 x AAA size batteries

Light Source: 3W COB LED Luminous Flux: 200LM\* Lighting Modes: On / Off

Continuous Operating Time: 3 hours Dimensions: 91 x 35 x 128mm

\* 2016 lab tests, using 4 Camelion AAA size batteries. LED's brightness will attenuate when battery power is weak.