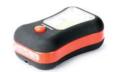

# NEW PRODUCT ANNOUNCEMENT

Work Light Model: S31

This Camelion S31 work light has a lighting source provided by 3W COB LED and it's powered by 4 AAA batteries. It is small in size with a 360 degree rotatable stand with a magnet button that will allow you to use this product in many situations.

### **Main Features**

- Powerful 3W COB LED illumination
- 360° rotatable stand for different lighting directions
- Strong magnet button to attach on metallic surface
- Non replace needed LED

## **Specifications**

Power Source: 4 x AAA size batteries

Light Source: 3W COB LED Luminous Flux: 200LM\* Lighting Modes: On / Off

Continuous Operating Time: 3 hours Dimensions: 91 x 35 x 128mm

\* 2016 lab tests, using 4 Camelion AAA size batteries. LED's brightness will attenuate when battery power is weak.